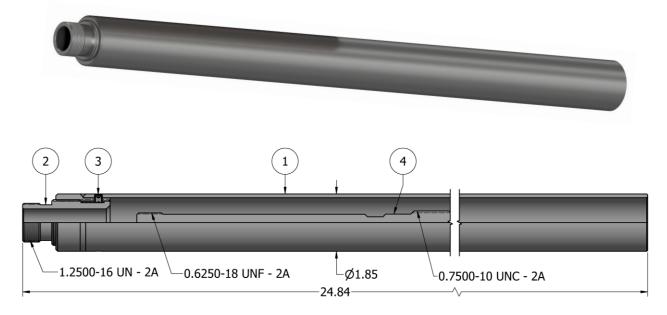

# G) ASSEMBLY ONTO PRESSURE SETTING ASSEMBLY AND BRIDGE PLUG

- **NOTE3**: Clean and inspect all parts. Replace all worn and damaged parts. Install parts in proper order, and orientation and tighten/torque all connections properly.
- G-1) Slide setting sleeve (1) over lower end of pressure setting assembly.

**NOTE4**: Pressure setting assembly is not part of WLAK and is not shown.

- G-2) With setting sleeve (1) up out-of-the-way, screw outer adapter (2) into pressure setting assembly.
- G-3) Screw shear stud of WR Bridge Plug onto pressure setting assembly.
- G-4) Slide setting sleeve (1) down over outer adapter (2). Screw setting sleeve (1) onto outer adapter (2) until lower end of setting sleeve (1) contacts WR Bridge Plug.
- G-5) Screw set screws (3) into setting sleeve (1).

## H) DISASSEMBLY

- H-1) Unscrew and remove set screws (3) from setting sleeve (1).
- H-2) Unscrew setting sleeve (1) from outer adapter (2).
- H-3) Unscrew and remove shear stud from pressure setting assembly.
- H-4) Unscrew and remove outer adapter (2) from pressure setting assembly.

## I) PARTS LIST

| ITEM | QTY | DESCRIPTION                       | MATERIAL | PART NUMBER |
|------|-----|-----------------------------------|----------|-------------|
| 1    | 1   | SETTING SLEEVE                    | DLMS110  | 73520470    |
| 2    | 1   | OUTER ADAPTER                     | DLMS110  | 73520102    |
| 3    | 2   | SOCKET SET SCREW 1/4-20 UNC X 1/4 | STEEL    | SSS025C025  |
| 4    | 1   | SHEAR STUD (7,000#)               | DLMS110  | 73525901    |

# J) TECHNICAL ILLUSTRATION